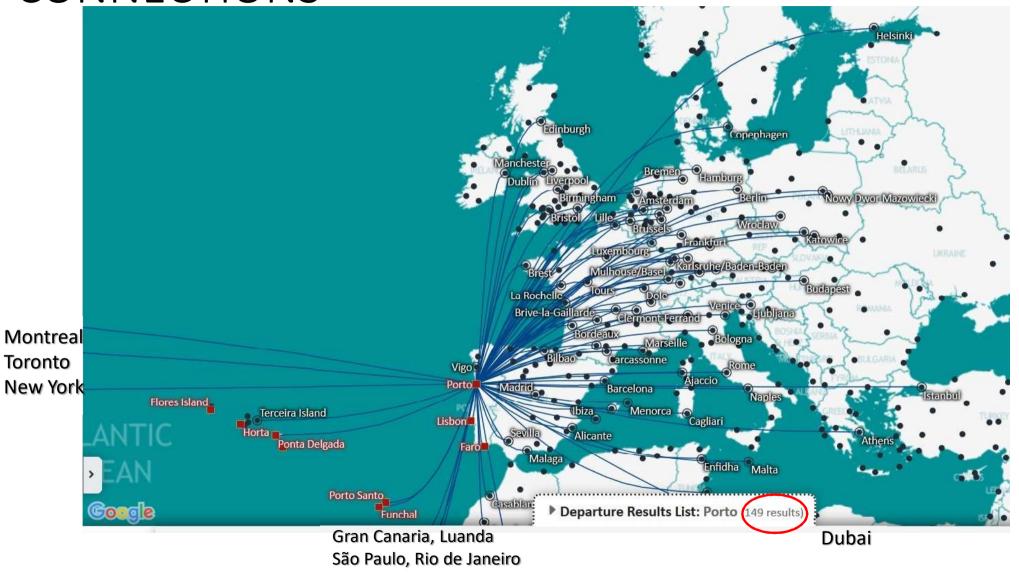

ORTANT DATES**

| Early registration deadline    | April 30th, 2022      |
|--------------------------------|-----------------------|
| Standard registration deadline | June 15th, 2022       |
| Late registration deadline     | after June 15th, 2022 |

| Submission of full papers    | January 15th, 2022 |
|------------------------------|--------------------|
| Notification to authors      | March 1st, 2022    |
| Submission of revised papers | March 15th, 2022   |

| Deadline Submission of Single Abstracts | March 31st, 2022 |
|-----------------------------------------|------------------|
| Notification to Single Abstract Authors | April 14th, 2022 |



## VENUE

# FEP - Fac. Economics Univ. Porto









# VENUE

# FEP - Fac. Economics Univ. Porto

























# CONNECTIONS



## LOCAL FACILITIES

#### **Porto airport**

11 times among top 3 of Best Airport in Europe





#### **Accommodation**

- large choice, all categories and price ranges
- increasing number of hostels,
   B&B's and small flats for rental





## ORGANIZING COMMITTEE



**PAULA BRITO** 



JOSÉ DIAS



PEDRO DUARTE SILVA



**EDUARDA SILVA** 



SÓNIA DIAS



**JORGE PEREIRA** 



**FERNANDA SOUSA** 



PEDRO CAMPOS



**CARLOS MARCELO** 



**PAULO TELES** 



ADELAIDE FIGUEIREDO



FERNANDA FIGUEIREDO



CONCEIÇÃO ROCHA

## CONTACT



Webpage: www.ifcs2022.fep.up.pt

Write to us at: ifcs2022@fep.up.pt